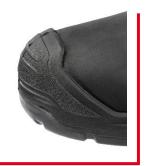

### **SCUFF CAP**

Extra high scuff cap for wearers who kneel a lot during their work.

The special shape of the last provides more space to the small toes and the ball of the foot. This extra comfort is available up to size 48.