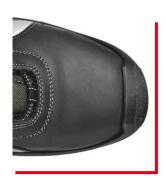

## **RUBBER OUTSOLE SCUFF CAPS EVO**

It is obvious that the heavy duty pattern of this hard-wearing, up to 300°C heat resistant HRO rubber outsole has been designed for optimum safety and performance, especially on unsecured grounds.

### **SCUFF CAP**

Extra high scuff cap for wearers who kneel a lot during their work.

The special shape of the last provides more space to the small toes and the ball of the foot. This extra comfort is available up to size 48.