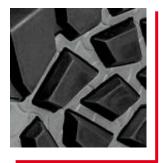

## **RUBBER OUTSOLE SCUFF CAPS EVO**

It is obvious that the heavy duty pattern of this hard-wearing, up to 300°C heat resistant HRO rubber outsole has been designed for optimum safety and performance, especially on unsecured grounds.