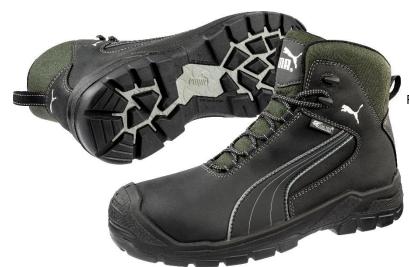

## CASCADES ST CTX MID 02 WR CLHLHRO SRC

Art. No. 63.089.0

Upper: greased full leather Plus: metal free, CORDURA® Lining: COA.TEX® Membrane

Footbed: evercushion® BA+

Sole: PU/rubber sole SCUFF CAPS EVO - 300°C heat

resistant, slip-resistant on unsurfaced grounds, mud-

Colour: black Sizes: 38 - 48

### **SCUFF CAP**

Extra high scuff cap for wearers who kneel a lot during their work.

The special shape of the last provides more space to the small toes and the ball of the foot. This extra comfort is available up to size 48.